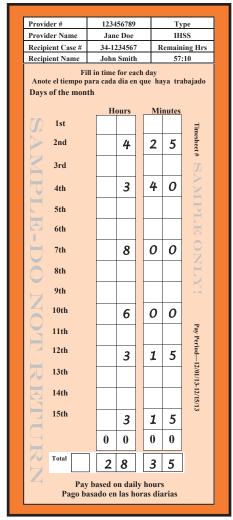

#### PAY PERIOD: 12/01/13-12/15/13

2<sup>nd</sup>: 4 hrs 25 mins 4<sup>th</sup>: 3 hrs 40 mins 7<sup>th</sup>: 8 hrs

10<sup>th</sup>: 6 hrs

12<sup>th</sup>: 3 hrs 15 mins

15th: 3 hrs 15 mins

Sacramento County IHSS Public Authority 3700 Branch Center Road, Suite A Sacramento, CA 95827 PRESORTED STANDARD MAIL U. S. POSTAGE **PAID** SACRAMENTO, CA PERMIT #24