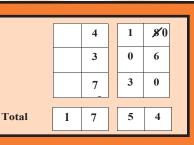

#### **DID YOU COMPLETE THE TIMESHEET PRACTICE CORRECTLY?**

ADDING TOTAL IS OPTIONAL

8

#### **PRACTICE TIMESHEET #1**

| Provider #                                                                                            | 1234 | 456789     |     |       | Туре          |                              |  |
|-------------------------------------------------------------------------------------------------------|------|------------|-----|-------|---------------|------------------------------|--|
| Provider Name                                                                                         | Jar  | Jane Doe   |     |       | IHSS          |                              |  |
| Recipient Case #                                                                                      | 34-1 | 34-1234567 |     |       | Remaining Hrs |                              |  |
| Recipient Name                                                                                        | Johr | Smith      | 1   | 33:45 |               |                              |  |
| Fill in time for each day<br>Anote el tiempo para cada dia en que haya trabajado<br>Days of the month |      |            |     |       |               |                              |  |
|                                                                                                       |      | ours       | ΙΓ. |       | nutes         | ]                            |  |
| <b>16th</b>                                                                                           |      | 3          | -   | 1     | 5             | Times                        |  |
| 17th                                                                                                  |      |            |     |       |               | heet#                        |  |
| 18th                                                                                                  |      |            |     |       |               | S                            |  |
| <b>1</b> 9th                                                                                          |      |            | 4   | 4     | 5             | M                            |  |
| 20th                                                                                                  |      |            |     |       |               | Timesheet# SAMPLE ONLY!      |  |
|                                                                                                       |      |            |     |       |               | E                            |  |
| 22nd                                                                                                  |      | 7          |     | 3     | 0             | Z                            |  |
| 23rd                                                                                                  |      |            |     |       |               | LY                           |  |
| 24th                                                                                                  |      | 8          | (   | )     | 0             | •-•                          |  |
| 25th                                                                                                  |      |            |     |       |               | P                            |  |
| 26th                                                                                                  |      | 8          | (   | )     | 0             | ay Peri                      |  |
| 27th                                                                                                  |      |            |     |       |               | Pay Period—11/16/13-11/30/13 |  |
| 28th                                                                                                  |      |            |     |       |               | 16/13-1                      |  |
| 29th                                                                                                  |      |            |     |       |               | 1/30/13                      |  |
| 30th                                                                                                  |      | 3          |     | 1     | 5             |                              |  |
| G                                                                                                     | 0    | 0          |     | 0     | 0             |                              |  |
| Total                                                                                                 | 2    | 9          |     | 4     | 5             |                              |  |
| Pay based on daily hours<br>Pago basado en las horas diarias                                          |      |            |     |       |               |                              |  |