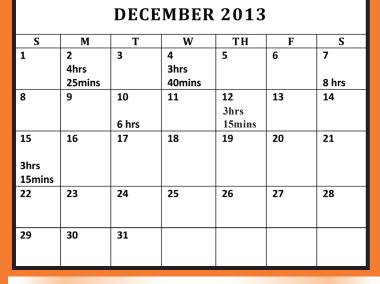

#### PAY PERIOD: 11/16/13-11/30/13

16<sup>th</sup>: 3 hrs 15 mins 19<sup>th</sup>: 45 mins 22<sup>nd</sup>: 7 hrs 30 mins 24<sup>th</sup>: 8 hrs 26<sup>th</sup>: 8 hrs

30<sup>th</sup>: 3 hrs 15 mins

HOW TO MAKE A TIMESHEET CORRECTION