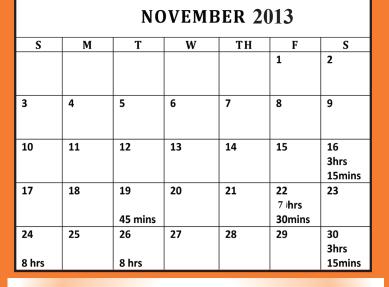

#### **Timesheet Practice**

Complete the practice timesheet using the calendar below. Remember:

- Use **BLACK** ink only
- Enter only one digit per box
- Crossout number to make a correctiondo not initial corrections
- Use hours and minutes not decimals
- Write clearly if computer can't read the numbers, payment will be delayed

#### PAY PERIOD: 11/16/13-11/30/13

16<sup>th</sup>: 3 hrs 15 mins 19<sup>th</sup>: 45 mins 22<sup>nd</sup>: 7 hrs 30 mins 24<sup>th</sup>: 8 hrs 26<sup>th</sup>: 8 hrs

30<sup>th</sup>: 3 hrs 15 mins

HOW TO MAKE A TIMESHEET CORRECTION