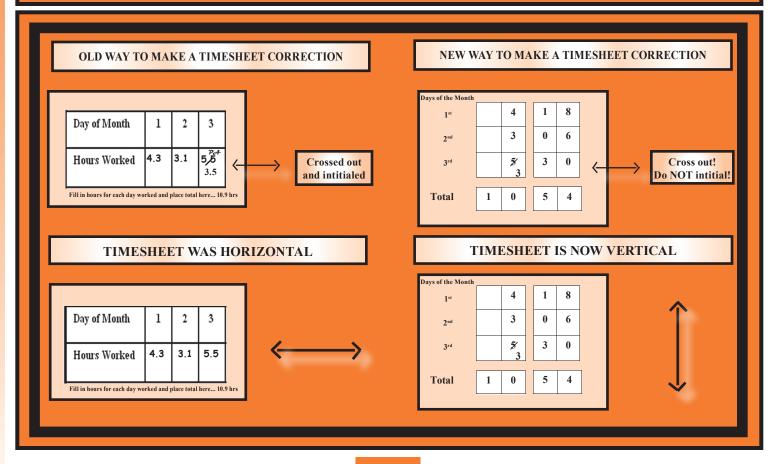

### TIMESHEET

#### **OLD AND NEW TIMESHEET COMPARISON**

| OLD WAY                                                             | NEW WAY                                                                  |
|---------------------------------------------------------------------|--------------------------------------------------------------------------|
| Address changed directly on your timesheet                          | • Address changed by completing a Change of Address/Phone form (SOC 840) |
| Timesheet processed by Sacramento<br>County IHSS Payroll Department | • Timesheets processed by Centralized<br>Timesheet Facility in Chico, CA |
| • Time recorded on timesheets in decimals (e.g., 5.5 hours)         | • Time recorded on timesheets in hours and minutes (e.g., 5:30)          |
| • Days marked on timesheets horizontally (This means side to side)  | • Days marked on timesheets vertically (This means up and down)          |
| • Signature of caregiver and consumer on front of timesheet         | • Signature of caregiver and consumer on back of timesheet               |